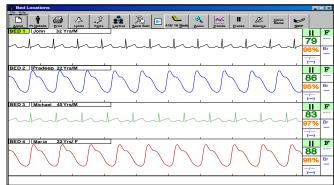

### Clarity of thought...... spearheading diagnostic technology

9 seconds online recording for 4 beds

96 hours trends in tabular and graphical formats

with Radiant P5-2P

**2116 / 81** (91) 40-160 87 - 100