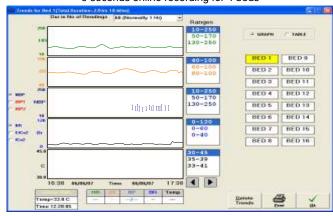

4/8/16 bed view with click of a mouse.

User friendly interface based on Windows™.

Central monitoring capability upto 5 parameters - ECG, SpO2, NIBP, Respiration Rate and Temperature.

96 hours of graphical and tabular trends for all parameters with alarm event markings.

### **Features** of *Smart CMS* **Central Monitoring System**

- Facility for Five Parameter Central Monitoring
  - ~ ECG
  - ~ SpO2
  - ~ NİBP
  - ~ Respiration and
  - ~ Temperature
- Bidirectional communication with attached Monitors:
  - ~ Facility to change ECG leads and measure NIBP from the Central Station for any patient
- 4 seconds online display for 8 bed mode and 9 seconds for 4 bed mode
- 96 hours trends in tabular and graphical formats with marked alarm events for all parameters.
- Facility for entering doctor's name, diagnosis and remarks for individual patient.
- Unique (Configurable) setup for every bed
- Drag and Drop bed layout indicating exact location of beds