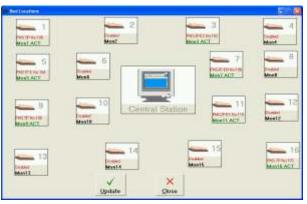

Zoomed View of bed with Radiant P5-3P

Centrally controlled drag and drop bed layout indicates exact location of beds