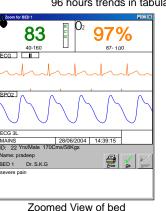

Zoomed view of a bed identical to that of the monitor at that bed.

Freeze/unfreeze of waveform with just click of a mouse.

Customizable floor map of department shows each monitor with serial number along with its location on the floor.

Zoomed View of bed with Radiant P5-3P

Centrally controlled drag and drop bed layout indicates exact location of beds