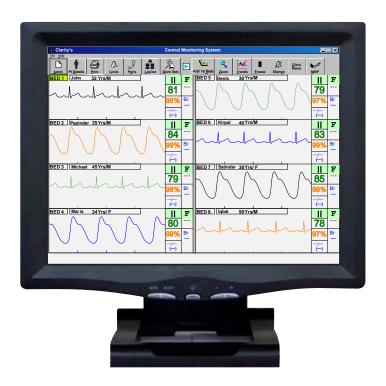

# Smart CMS

Smart CMS is a flexible and easy to operate central monitoring system, which helps the doctor and nurses to monitor patients 24 hours online at a very low cost. Active ECG lead change and NIBP measurement can be initiated from the central station. Being windows based system, it provides very user friendly operations with click of a mouse. Unique innovative digital signal processing allows distortion free waveform quality. Customizable floor map shows all the connected monitors with their identification and location on the floor.

4/8/16 bed view with click of a mouse.

User friendly interface based on Windows™.

Central monitoring capability upto 5 parameters - ECG, SpO2, NIBP, Respiration Rate and Temperature.

96 hours of graphical and tabular trends for all parameters with alarm event markings.

Bidirectional communication - Ease of taking NIBP readings and ECG lead selection remotely for any bed from central station.

Individual alarm settings for each bed.

Selectable wave color and back ground colors for each display area.

Zoomed view of a bed identical to that of the monitor at that bed.

Freeze/unfreeze of waveform with just click of a mouse.

Customizable floor map of department shows each monitor with serial number along with its location on the floor.

### **Features** of *Smart CMS* **Central Monitoring System**

- Facility for Five Parameter Central Monitoring
  - ~ ECG
  - ~ SpO2
  - ~ NİBP
  - ~ Respiration and
  - ~ Temperature
- Bidirectional communication with attached Monitors:
  - ~ Facility to change ECG leads and measure NIBP from the Central Station for any patient
- 4 seconds online display for 8 bed mode and 9 seconds for 4 bed mode
- 96 hours trends in tabular and graphical formats with marked alarm events for all parameters.
- Facility for entering doctor's name, diagnosis and remarks for individual patient.
- Unique (Configurable) setup for every bed
- Drag and Drop bed layout indicating exact location of beds